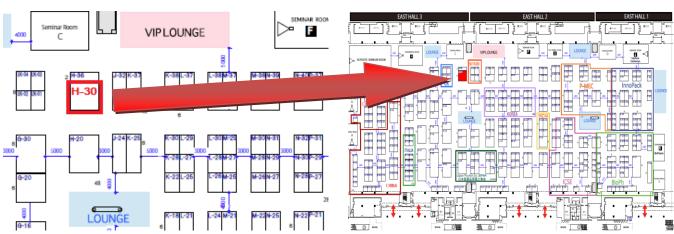

## We will set up a booth at CPhI Japan 2016

CPhI Japan 2016

20 - 22 April, 2016

Booth H-30

at Tokyo Big Sight East Hall3

CPhI Japan is one of the major exhibition of pharmaceutical ingredients and intermediate. It is to be held at Tokyo Big Sight in Japan for 3 days starting from 20 April, 2016. At the booth No. H-30, we will introduce our global operations in pharma sourcing together with our group companies; Summit Pharmaceuticals Europe and Summit Pharmaceuticals China. It will be our pleasure to welcome you there.